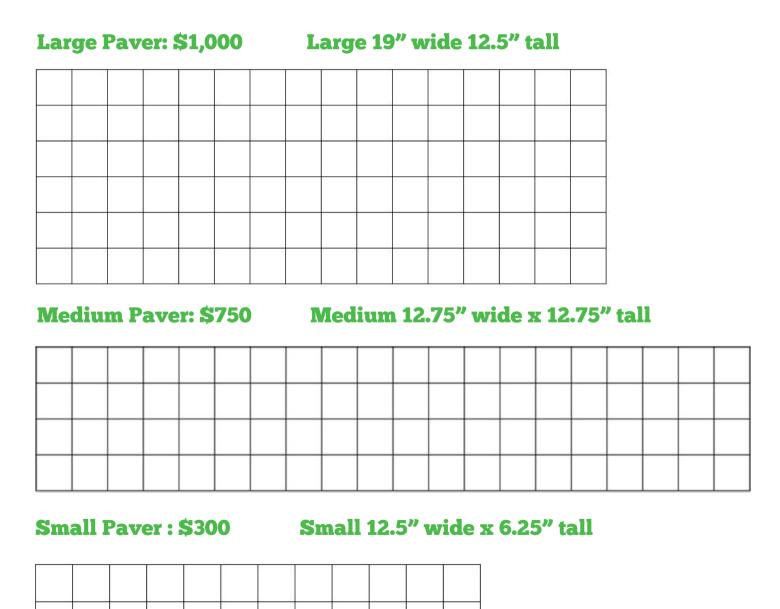

## **Text on Pavers**

Please fill in the grid below with your desired text. Please note that there are three different text grids for the three different paver sizes. The text will appear centered, in capital letters, and will fit within the paver.

Punctuation, numbers, letters, and spaces count as characters. Symbols can be engraved; a heart symbol counts as two characters on one line, while a paw print counts as two characters on two lines.

Business logos can be added only on the medium and large pavers for an extra \$250 charge.