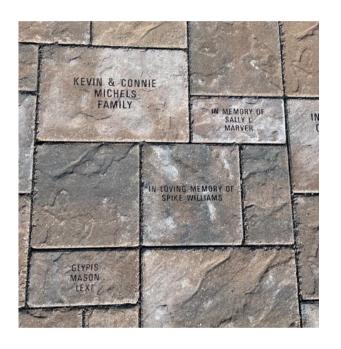

## **Celebration Pavers**

Be a part of our walkway celebration pavers located at the entrance to the dog park. Celebrate life, loved ones, and /or send well wishes with a custom, long-lasting commemoration. Your efforts will create a safe haven for homeless animals in Sheboygan County.

## **Text on Pavers**

Please fill in the grid below with your desired text. Please note that there are three different text grids for the three different paver sizes. The text will appear centered, in capital letters, and will fit within the paver.